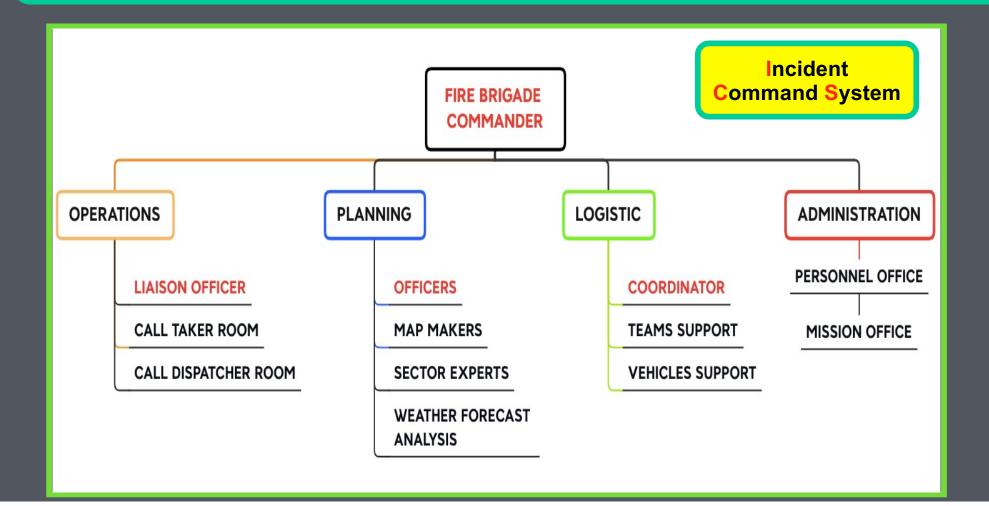

|
| Operational | PROVINCIAL | PROVINCIAL CONTROL ROOM                       | RESCUE COORDINATION CENTER (PREFECT) *                      |
|             |            | JOINT OPERATIONS CENTER *                     |                                                             |
| Tactical    | LOCAL      | ADVANCED COMMAND POST<br>(INCIDENT COMMANDER) | COMMUNAL OPERATION CENTER<br>(MAYOR of the AFFECTED TOWN) * |
|             |            | TEAMS in the FIELD                            |                                                             |

**\*OPEN ONLY IF A DISASTER OCCURS** 



### stage 1 PSAP LIGURIA: 1,000,000 calls/year





## PROVINCIAL CONTROL ROOM: ORDINARY ACTIVITY ( VERTICAL ASSETT )



### **PROVINCIAL CONTROL ROOM: HIGH FLOW of CALLS**







# **CONTROL ROOM SHARED SCREENS**

#### WHATSAPP WEB

**MARINE TRAFIC** 

**CITY WEBCAM** 



MAPS METEO RADAR FORECAST STANDARD OP. PROCEDURES

# ASSETT ON LINE SUPPORT



# **WILDFIRES** (Professionals + Volunteers)



#### REGIONAL STRATEGIC LEVEL



PROVINCIAL OPERATIONAL LEVEL



IN THE FIELD TACTICAL LEVEL

### REGIONAL STRATEGIC LEVEL

- AERIAL FLEET ACTIVATION
- SHUT OFF POWERLINE
- EXTRA REGION REINFORCEMENTS
- · D.O.S.\* SUPPORT
- FINAL REPORTS (BURNT SURFACE AREA & ADMINISTRATION)

D.O.S. : CHIEF of FIRE FIGHTING OPERATIONS IN THE FIELD



### PROVINCIAL OPERATIONAL LEVEL

#### • EMERGENCY CALLS RECEPTION

- OPERATIONS MANAGEMENT
- RESOURCES ALLOCATION
   (PROFESSIONALS AND VOLUNTEERS)



## IN THE FIELD TACTICAL LEVEL

- ACTIVE FIRE FIGHTING
  PEOPLE EVACUATION
  STRUCTUR