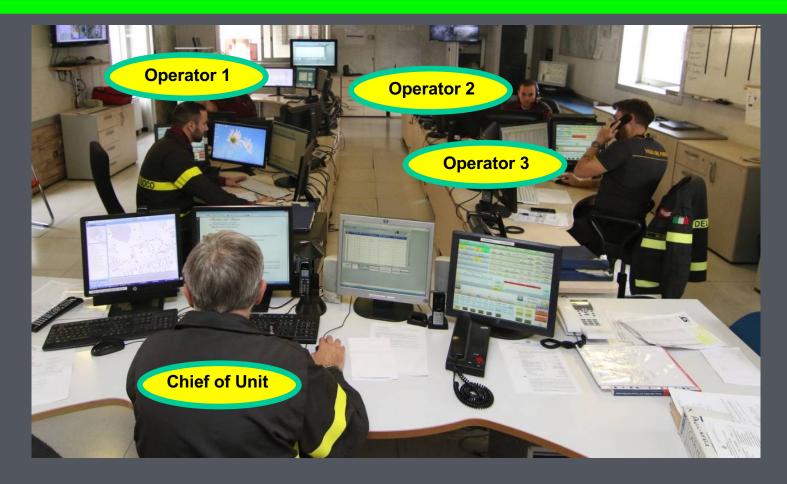

R</b>              | REGIONAL OPERATION CENTER                                   |
| Operational | PROVINCIAL | PROVINCIAL CONTROL ROOM                       | RESCUE COORDINATION CENTER (PREFECT) *                      |
|             |            | JOINT OPERATIONS CENTER *                     |                                                             |
| Tactical    | LOCAL      | ADVANCED COMMAND POST<br>(INCIDENT COMMANDER) | COMMUNAL OPERATION CENTER<br>(MAYOR of the AFFECTED TOWN) * |
|             |            | TEAMS in the FIELD                            |                                                             |

**\*OPEN ONLY IF A DISASTER OCCURS** 



### stage 1 PSAP LIGURIA: 1,000,000 calls/year





## PROVINCIAL CONTROL ROOM: ORDINARY ACTIVITY ( VERTICAL ASSETT )



### **PROVINCIAL CONTROL ROOM: HIGH FLOW of CALLS**







# **CONTROL ROOM SHARED SCREENS**

#### WHATSAPP WEB

**MARINE TRAFIC** 

**CITY WEBCAM** 



MAPS METEO RADAR FORECAST STANDARD OP. PROCEDURES

# ASSETT ON LINE SUPPORT



# **WILDFIRES** (Professionals + Volunteers)



#### REGIONAL STRATEGIC LEVEL



PROVINCIAL OPERATIONAL LEVEL



IN THE FIELD TACTICAL LEVEL

### REGIONAL STRATEGIC LEVEL

- AERIAL FLEET ACTIVATION
- SHUT OFF POWERLINE
- EXTRA REGION REINFORCEMENTS
- · D.O.S.\* SUPPORT
- FINAL REPORTS (BURNT SURFACE AREA & ADMINISTRATION)

D.O.S. : CHIEF of FIRE FIGHTING OPERATIONS IN THE FIELD



### PROVINCIAL OPERATIONAL LEVEL

#### • EMERGENCY CALLS RECEPTION

- OPERATIONS MANAGEMENT
- RESOURCES ALLOCATION
   (PROFESSIONALS AND VOLUNTEERS)



## IN THE FIELD TACTICAL LEVEL