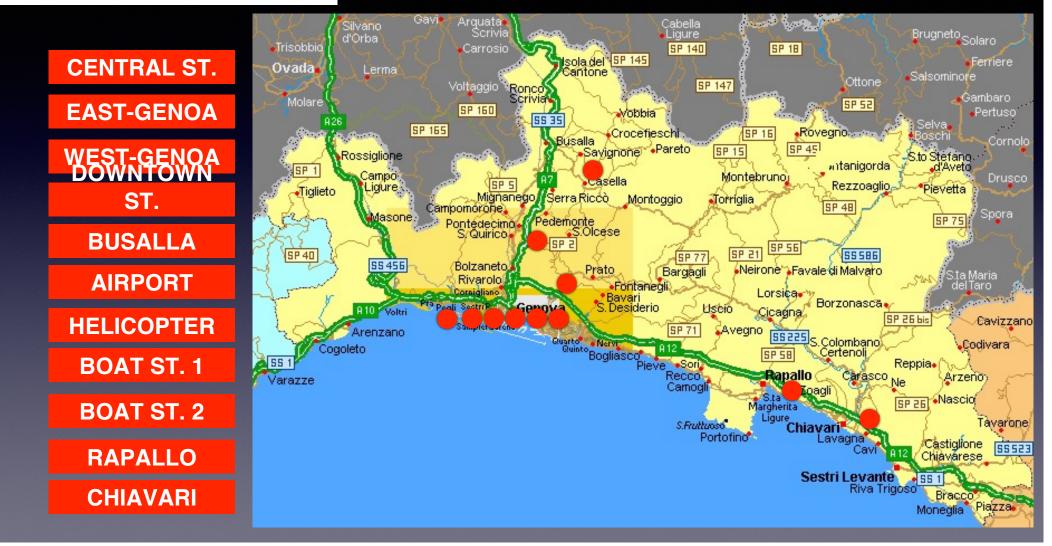

## **OUR MAIN FIRE STATION**



## 1970, A MOMENT IN OUR HISTORY: LONDON VALOUR SHIPWRECK







# **OUR LAST DISASTERS**







# **OUR DAILY JOB**







Gilli del Fuo

#### **GENOA FD - FIRE STATIONS**





#### ITALIAN NATIONAL FIRE & RESCUE SERVICE / ITALIAN CIVIL PROTECTION DEPARTMENT

| LEVELS      |            | FIRE DEPARTMENT                               | CIVIL PROTECTION                                            |
|-------------|------------|-----------------------------------------------|-------------------------------------------------------------|
| Strategical | NATIONAL   | NATIONAL OPERATIONS CENTER                    | - ITALY ROOM<br>- CONTROL & COMMAND DIRECTION *             |
|             | REGIONAL   | <b>REGIONAL OPERATION CENTER</b>              | REGIONAL OPERATION CENTER                                   |
| Operational | PROVINCIAL | PROVINCIAL CONTROL ROOM                       | RESCUE COORDINATION CENTER (PREFECT) *                      |
|             |