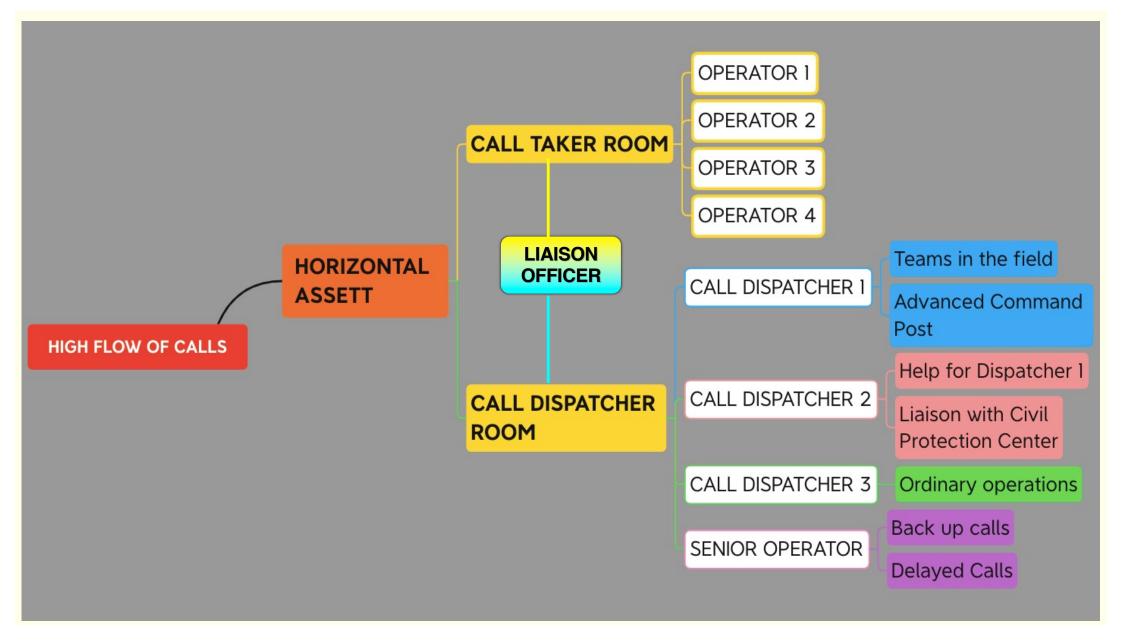

|
| Operational | PROVINCIAL | PROVINCIAL CONTROL ROOM                       | RESCUE COORDINATION CENTER (PREFECT) *                      |
|             |            | JOINT OPERATIONS CENTER *                     |                                                             |
| Tactical    | LOCAL      | ADVANCED COMMAND POST<br>(INCIDENT COMMANDER) | COMMUNAL OPERATION CENTER<br>(MAYOR of the AFFECTED TOWN) * |
|             |            | TEAMS in the FIELD                            |                                                             |

**\*OPEN ONLY IF A DISASTER OCCURS** 



### stage 1 PSAP LIGURIA: 1,000,000 calls/year





## PROVINCIAL CONTROL ROOM: ORDINARY ACTIVITY ( VERTICAL ASSETT )



### **PROVINCIAL CONTROL ROOM: HIGH FLOW of CALLS**







# **CONTROL ROOM SHARED SCREENS**

#### WHATSAPP WEB

**MARINE TRAFIC** 

**CITY WEBCAM** 



MAPS METEO RADAR FORECAST STANDARD OP. PROCEDURES

# ASSETT ON LINE SUPPORT



# **WILDFIRES** (Professionals + Volunteers)



#### REGIONAL STRATEGIC LEVEL



PROVINCIAL OPERATIONAL LEVEL



IN THE FIELD TACTICAL LEVEL

### REGIONAL STRATEGIC LEVEL

- AERIAL FLEET ACTIVATION
- SHUT OFF POWERLINE
- EXTRA REGION REINFORCEMENTS
- · D.O.S.\* SUPPORT
- FINAL REPORTS (BURNT SURFACE AREA & ADMINISTRATION)

D.O.S. : CHIEF of FIRE FIGHTING OPERATIONS IN THE FIELD



### PROVINCIAL OPERATIONAL LEVEL

#### • EMERGENCY CALLS RECEPTION

- OPERATIONS MANAGEMENT
- RESOURCES ALLOCATION
   (PROFESSIONALS AND VOLUNTEERS)



## IN THE FIELD TACTICAL LEVEL

- ACTIVE FIRE FIGHTING
  PEOPLE EVACUATION
  STRUCTURE