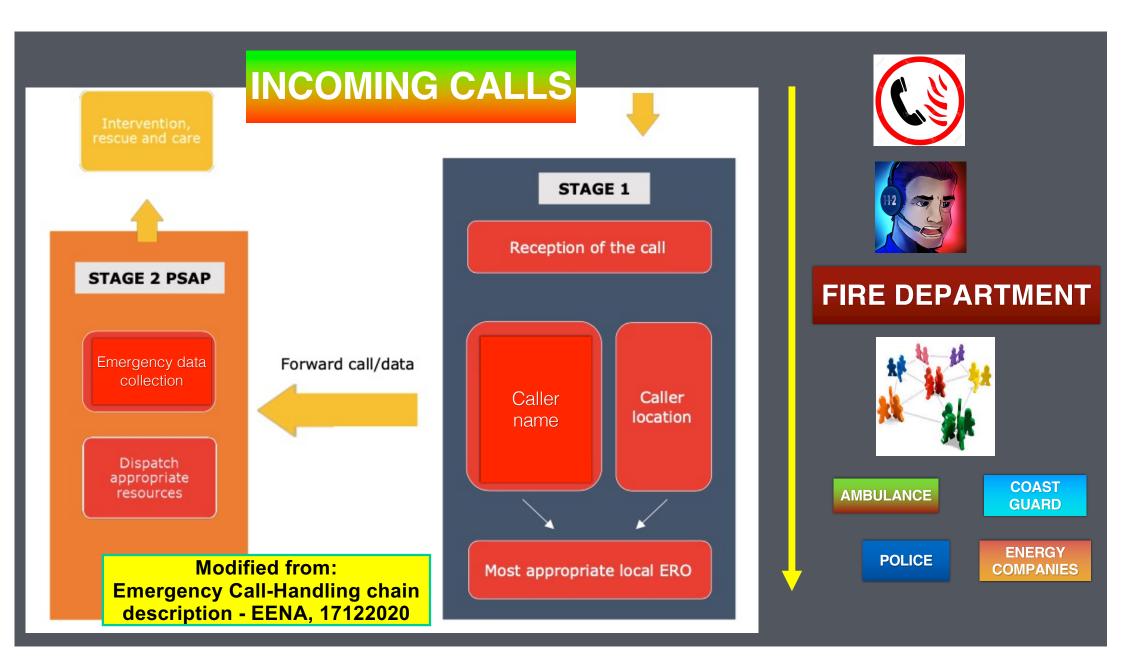

### stage 1 PSAP LIGURIA: 1,000,000 calls/year

#### • EMERGENCY CALLS RECEPTION

- OPERATIONS MANAGEMENT
- RESOURCES ALLOCATION
   (PROFESSIONALS AND VOLUNTEERS)