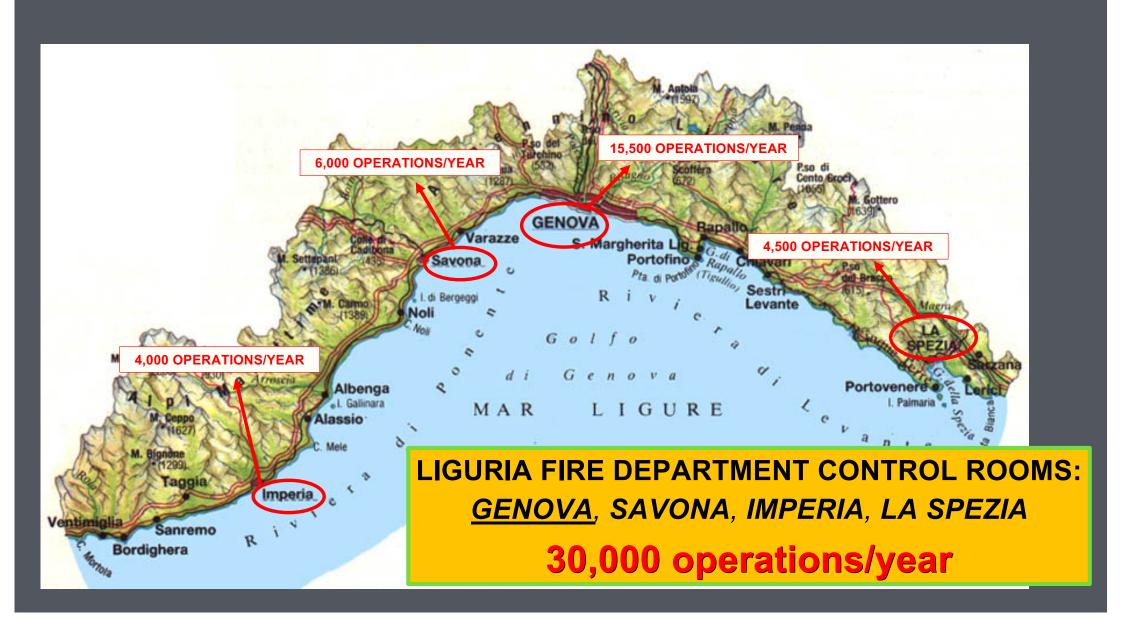

## PROVINCIAL CONTROL ROOM: ORDINARY ACTIVITY ( VERTICAL ASSETT )

### **PROVINCIAL CONTROL ROOM: HIGH FLOW of CALLS**