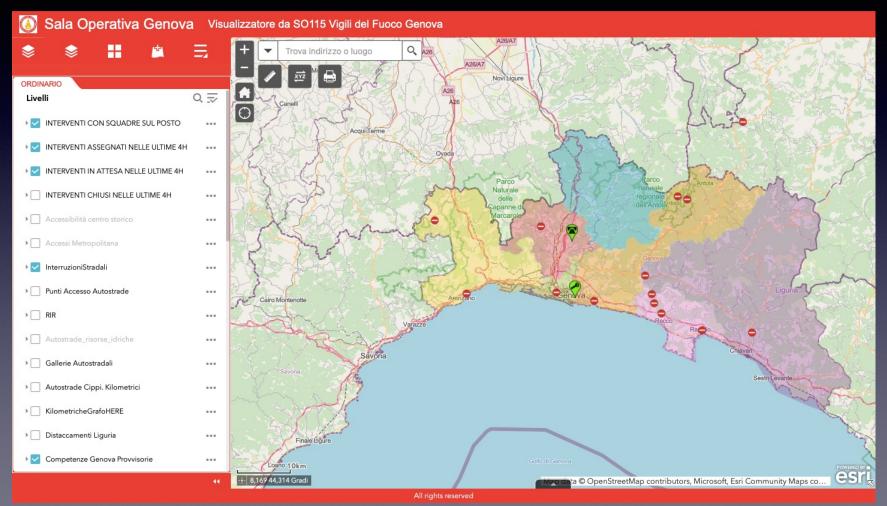

## PROVINCIAL CONTROL ROOM: ORDINARY ACTIVITY ( VERTICAL ASSETT )

### **PROVINCIAL CONTROL ROOM: HIGH FLOW of CALLS**